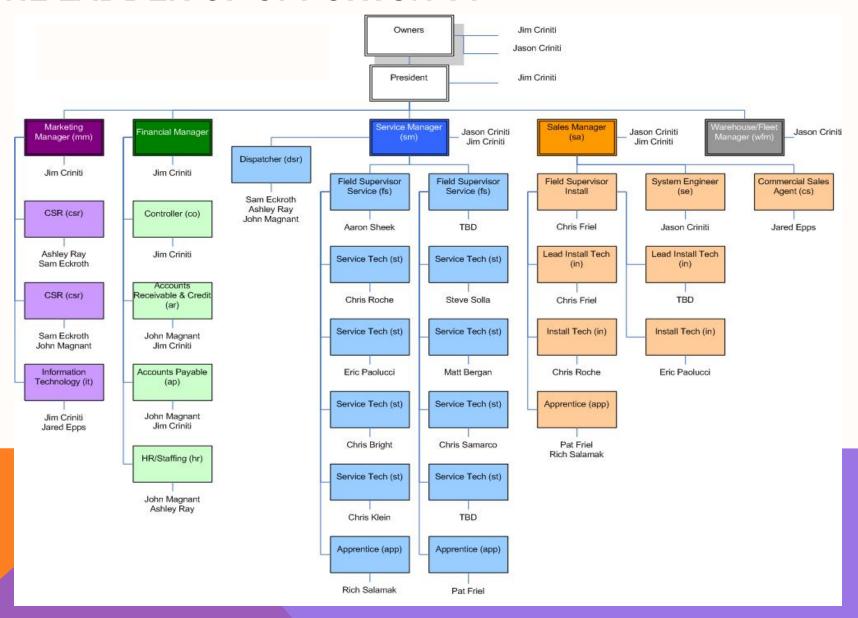

### Systems 2.0

- How do you get the most out of your vision?
- How do you get the most out of your org. chart?
- How do you actually replace yourself?
- How do you develop leaders?
- How do you manage from "afar"?