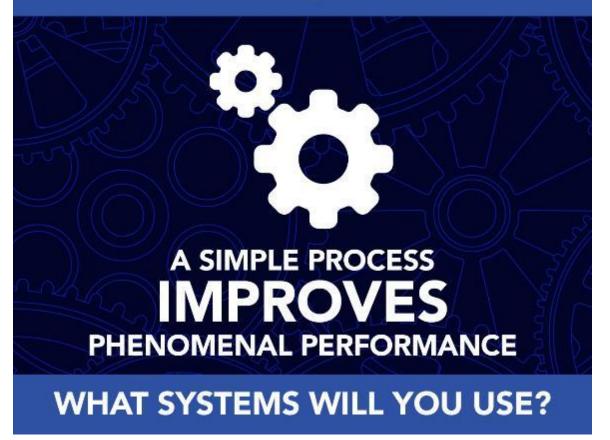

# THE PROCESS PRINCIPLE 7

INSPIRATION TO IMPLEMENTATION

### **PROCESSES**

- A process takes the pressure off the person
- A process allows you to delegate
- A process creates predictability
- A proven process creates a duplicatable pattern of success
- Simple systems take your game to the next level
- The simpler you make it the farther you can take it